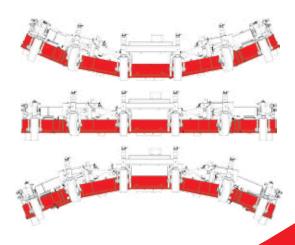

The Model 100EFAC delivers amazing productivity at a price point that is a fraction of other options available on the market.

Since Lastec's introduction of articulating rotary mowers in 1990, the turf industry hasn't had to accept the turf damage caused by wide area decks. Lastec Articulators all cut with the quality of a small push mower no matter how wide you need to cut. The Model 100EFAC is no exception, delivering a 100" (2.5 M) wide cut with the accuracy of five 21" (535mm) push mowers.

Each deck is gauged by equally spaced points that allow them to float to any contour.

A V-deck design configuration features discharge baffling that evenly distributes grass in the heaviest cutting conditions.