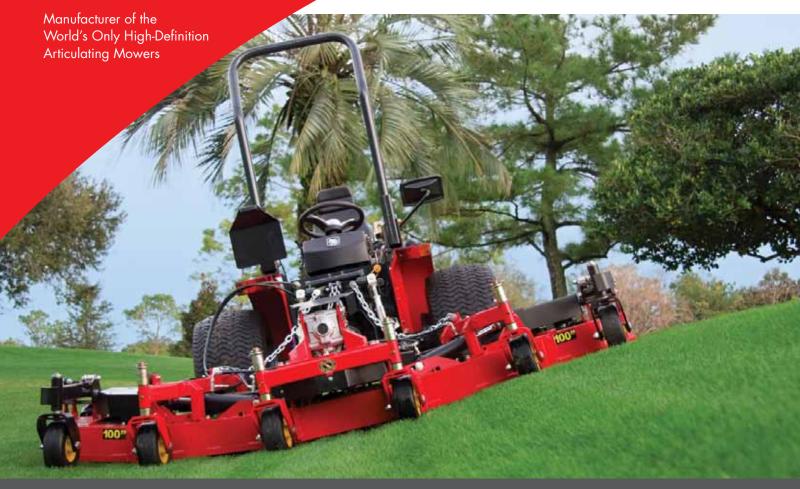

The Model 100EFAC delivers amazing productivity at a price point that is a fraction of other options available on the market.

Since Lastec's introduction of articulating rotary mowers in 1990, the turf industry hasn't had to accept the turf damage caused by wide area decks. Lastec Articulators all cut with the quality of a small push mower no matter how wide you need to cut. The Model 100EFAC is no exception, delivering a 100" (2.5 M) wide cut with the accuracy of five 21" (535mm) push mowers.

www.lastec.com

Manufacturer of the World's Only High-Definition Articulating Mowers

The spindles are – removable with 3 bearings and new trash guards for longer life.

21" (535mm) decks are the smallest in the industry for greater accuracy.

Lastec patented belt drives—are 5 times more efficient and lower cost to maintain than competitor's hydraulic drives.

All decks are constructed from 3/16" (5mm) plate with 1/2" (13mm) steel reinforced leading edges.

-Gauge wheels are located outside to allow closer precision when trimming.

Outer two decks fold hydraulically

to 78" (2 M) for ease of transport.

— 9" (229mm) Gauge wheels are closer to the decks than any competitive mowers making them far more accurate.

Each deck is gauged by equally spaced points that allow them to float to any contour.

A V-deck design configuration features discharge baffling that evenly distributes grass in the heaviest cutting conditions.

Wheel hubs utilize tapered automotive roller bearings for long life.

All tires are semi-solid to eliminate flats.